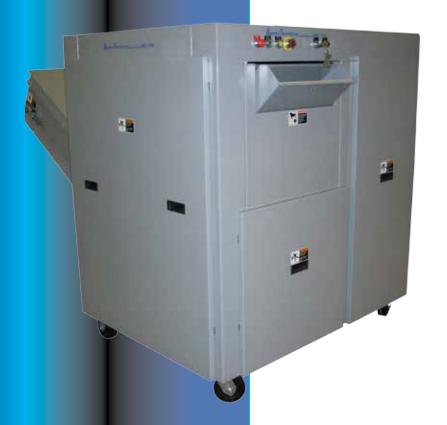

## SHD2000

1.5" Super Heavy Duty Hard Drive Shredder

## **Leasing / Financing Options Available**

Our Super Heavy Duty hard drive shredders are ideal for e-scrap recyclers processing extremely high volumes. These machines are direct driven so there is no belt that can ever break and need to be replaced resulting in downtime and additional maintenance cost.

All of our SHD hard drive shredders are manufactured with a powder coated finish which offers greater durability and corrosion resistance than a traditional painted finish. Our cutters are manufactured from the same material jack hammer bits are, making them extremely durable and exceptionally long lasting.

SHD hard drive shredders will shred most computer hard disks, copier hard drives, laptop and notepad computers, reel-to-reel tapes, cell phones, circuit boards and assorted e-waste.

| SPECIFICATIONS                   | SHD2000 1.5" Shred Width                                                                             |
|----------------------------------|------------------------------------------------------------------------------------------------------|
| Power Requirements<br>In Voltage | 208,230,460                                                                                          |
| Motor Output In HP               | 20                                                                                                   |
| Infeed Width In Inches           | 20/4                                                                                                 |
| Shred Width in Inches            | 1.5                                                                                                  |
| Standard Drives Per Hour         | 2400                                                                                                 |
| Weight (lbs)                     | 5000                                                                                                 |
| Size L/W/H in Inches             | 94/75/67                                                                                             |
| Standard Features                | Heavy Duty Casters, On/Off Key, Output Conveyor,<br>Caster Brackets, Saw Tooth Hooked Cutters & High |
| Available Options                | Backlit Laser Etched Custom Logo, Air Filtration<br>System, Hard Drive Counter                       |