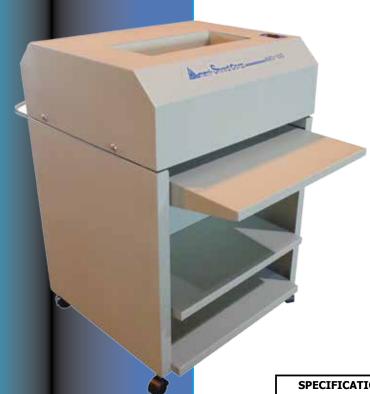

## **Leasing / Financing Options Available**

Our heavy duty office paper shredders are loaded with features including all steel construction, positive overload protection, Heavy duty office shredder entire shredderauto-reverse, a chain driven motor, a large 16" throat opening and heavy duty casters. Our cutters are made from precision ground alloy steel and are warrantied for 10 years. We offer .5hp up to 1.5 hp motors and the option of 1/8 inch or 5/16 inch shred widths.

| SPECIFICATIONS                   | HD75A                                                                                             |
|----------------------------------|---------------------------------------------------------------------------------------------------|
| Power Requirements<br>In Voltage | 120                                                                                               |
| Motor Output In HP               | .75                                                                                               |
| Infeed Width In Inches           | 16"                                                                                               |
| Shred Width in Inches            | 5/16"                                                                                             |
| Sheet Capacity                   | 35                                                                                                |
| Weight (lbs)                     | 350                                                                                               |
| Speed (FPM)                      | 40                                                                                                |
| Size L/W/H in Inches             | 45/27/39*                                                                                         |
| Standard Features                | Self Adjusting Cutter Head, Positive Overload<br>Protection, Automatic Reverse                    |
| Available Options                | Feed table, Shredder Stand, Plastic Shredder Bags,<br>Security Containers, Cutting Head Lubricant |
| Notes                            | *Height Dimension Is With Stand                                                                   |