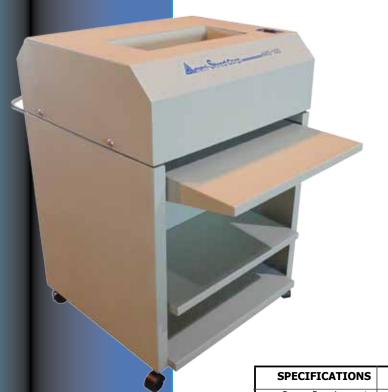

## HD50A Office Paper Shredder

## **Leasing / Financing Options Available**

Our heavy duty office paper shredders are loaded with features including all steel construction, positive overload protection, Heavy duty office shredder entire shredderauto-reverse, a chain driven motor, a large 16" throat opening and heavy duty casters. Our cutters are made from precision ground alloy steel and are warrantied for 10 years. We offer .5hp up to 1.5 hp motors and the option of 1/8 inch or 5/16 inch shred widths.

| SPECIFICATIONS                   | HD50A                                                                                             |
|----------------------------------|---------------------------------------------------------------------------------------------------|
| Power Requirements<br>In Voltage | 120                                                                                               |
| Motor Output In HP               | .5                                                                                                |
| Infeed Width In Inches           | 16"                                                                                               |
| Shred Width in Inches            | 5/16"                                                                                             |
| Sheet Capacity                   | 22                                                                                                |
| Weight (lbs)                     | 340                                                                                               |
| Speed (FPM)                      | 54                                                                                                |
| Size L/W/H in Inches             | 45/27/39*                                                                                         |
| Standard Features                | Self Adjusting Cutter Head, Positive Overload Protection, Automatic Reverse                       |
| Available Options                | Feed table, Shredder Stand, Plastic Shredder Bags,<br>Security Containers, Cutting Head Lubricant |
| Notes                            | *Height Dimension Is With Stand                                                                   |