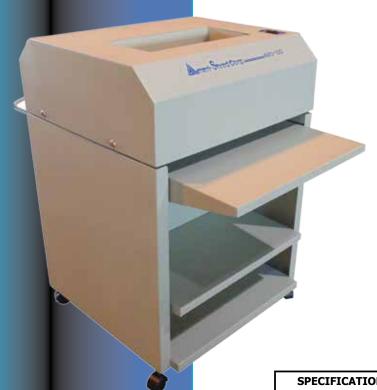

## HD150B Office Paper Shredder

## **Leasing / Financing Options Available**

Our heavy duty office paper shredders are loaded with features including all steel construction, positive overload protection, Heavy duty office shredder entire shredderauto-reverse, a chain driven motor, a large 16" throat opening and heavy duty casters. Our cutters are made from precision ground alloy steel and are warrantied for 10 years. We offer .5hp up to 1.5 hp motors and the option of 1/8 inch or 5/16 inch shred widths.

| SPECIFICATIONS                   | Hd150B                                                                                            |
|----------------------------------|---------------------------------------------------------------------------------------------------|
| Power Requirements<br>In Voltage | 120                                                                                               |
| Motor Output In HP               | 1.5                                                                                               |
| Infeed Width In Inches           | 16"                                                                                               |
| Shred Width in Inches            | 1/8"                                                                                              |
| Sheet Capacity                   | 32                                                                                                |
| Weight (lbs)                     | 375                                                                                               |
| Speed (FPM)                      | 18                                                                                                |
| Size L/W/H in Inches             | 45/27/39*                                                                                         |
| Standard Features                | Self Adjusting Cutter Head, Positive Overload<br>Protection, Automatic Reverse                    |
| Available Options                | Feed table, Shredder Stand, Plastic Shredder Bags,<br>Security Containers, Cutting Head Lubricant |
| Notes                            | *Height Dimension Is With Stand                                                                   |