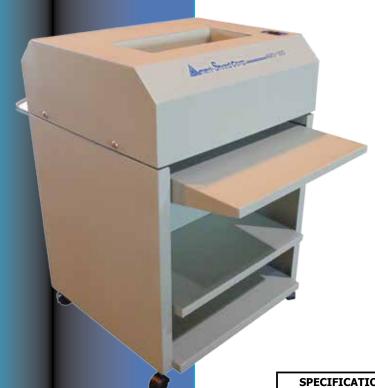

## HD150A Office Paper

Shredder

## **Leasing / Financing Options Available**

Our heavy duty office paper shredders are loaded with features including all steel construction, positive overload protection, Heavy duty office shredder entire shredderauto-reverse, a chain driven motor, a large 16" throat opening and heavy duty casters. Our cutters are made from precision ground alloy steel and are warrantied for 10 years. We offer .5hp up to 1.5 hp motors and the option of 1/8 inch or 5/16 inch shred widths.

| SPECIFICATIONS                   | HD150A                                                                                            |
|----------------------------------|---------------------------------------------------------------------------------------------------|
| Power Requirements<br>In Voltage | 120                                                                                               |
| Motor Output In HP               | 1.5                                                                                               |
| Infeed Width In Inches           | 16"                                                                                               |
| Shred Width in Inches            | 5/16"                                                                                             |
| Sheet Capacity                   | 65                                                                                                |
| Weight (lbs)                     | 375                                                                                               |
| Speed (FPM)                      | 32                                                                                                |
| Size L/W/H in Inches             | 45/27/39*                                                                                         |
| Standard Features                | Self Adjusting Cutter Head, Positive Overload<br>Protection, Automatic Reverse                    |
| Available Options                | Feed table, Shredder Stand, Plastic Shredder Bags,<br>Security Containers, Cutting Head Lubricant |
| Notes                            | *Height Dimension Is With Stand                                                                   |