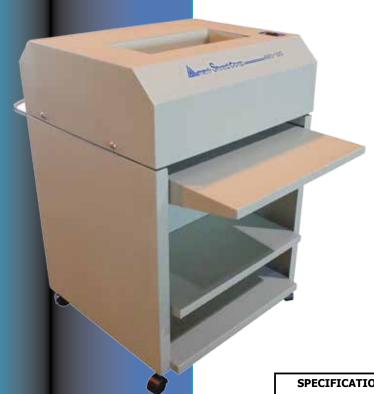

## HD100A Office Paper Shredder

## **Leasing / Financing Options Available**

Our heavy duty office paper shredders are loaded with features including all steel construction, positive overload protection, Heavy duty office shredder entire shredderauto-reverse, a chain driven motor, a large 16" throat opening and heavy duty casters. Our cutters are made from precision ground alloy steel and are warrantied for 10 years. We offer .5hp up to 1.5 hp motors and the option of 1/8 inch or 5/16 inch shred widths.

| SPECIFICATIONS                   | HD100A                                                                                            |
|----------------------------------|---------------------------------------------------------------------------------------------------|
| Power Requirements<br>In Voltage | 120                                                                                               |
| Motor Output In HP               | 1                                                                                                 |
| Infeed Width In Inches           | 16"                                                                                               |
| Shred Width in Inches            | 5/16"                                                                                             |
| Sheet Capacity                   | 53                                                                                                |
| Weight (lbs)                     | 360                                                                                               |
| Speed (FPM)                      | 32                                                                                                |
| Size L/W/H in Inches             | 45/27/39*                                                                                         |
| Standard Features                | Self Adjusting Cutter Head, Positive Overload<br>Protection, Automatic Reverse                    |
| Available Options                | Feed table, Shredder Stand, Plastic Shredder Bags,<br>Security Containers, Cutting Head Lubricant |
| Notes                            | *Height Dimension Is With Stand                                                                   |